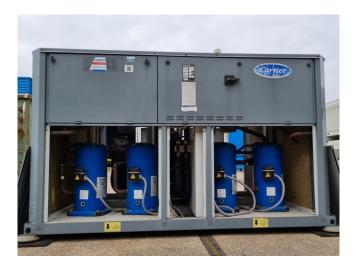

## **Specifications**

| Brand                | Carrier                |
|----------------------|------------------------|
| Туре                 | 30 RA 140              |
| Product type         | Air Cooled Chiller     |
| Capacity kW          | 135,0                  |
| Capacity Tons        | 38,4                   |
| Refrigerant          | Freon                  |
| Refrigerant Type     | R407C                  |
| Pump                 | ✓                      |
| Hydronic Module      | ✓                      |
| Weight in kg.        | 1212 kg                |
| Sizes                | 2250x2070x1370 mm      |
|                      | (LxWxH)                |
| Compressor(s) type & | 4x Performer SZ161T4VC |
| model                |                        |
| Number of fans       | 2                      |
| Remarks              | Y.o.b. 2006            |
| Stock                | 1                      |

#### **Used Carrier 30 RA 140**

Used Carrier 30 RA 140 air-cooled chiller on R407C. Complete with 4 SZ161T4VC scroll compressors, condenser with 2 fans, brazed heat exchanger as evaporator, water pump, expansion vessel and a control cabinet. \*All components of this used chiller will be tested on adequate performance, leak free condition (condensing blocks), compressors, fans, control panel, and so forth). Choosing HOSBV means buying with warranty. We perform a industrial cleaning. if requested we can arrange your shipment.