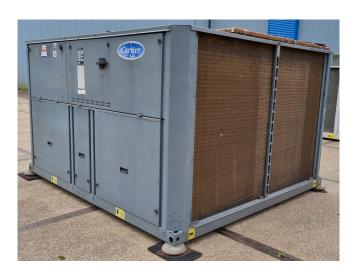

## **Specifications**

| Brand                | Carrier                |
|----------------------|------------------------|
| Туре                 | 30 RA 140              |
| Product type         | Air Cooled Chiller     |
| Capacity kW          | 135,0                  |
| Capacity Tons        | 38,4                   |
| Refrigerant          | Freon                  |
| Refrigerant Type     | R407C                  |
| Pump                 | ✓                      |
| Hydronic Module      | ✓                      |
| Weight in kg.        | 1212 kg                |
| Sizes                | 2250x2070x1370 mm      |
|                      | (LxWxH)                |
| Compressor(s) type & | 4x Performer SZ161T4VC |
| model                |                        |
| Number of fans       | 2                      |
| Remarks              | Y.o.b. 2006            |
| Stock                | 1                      |

#### **Used Carrier 30 RA 140**

Used Carrier 30 RA 140 air-cooled chiller on R407C. Complete with 4 SZ161T4VC scroll compressors, condenser with 2 fans, brazed heat exchanger as evaporator, water pump, expansion vessel and a control cabinet. \*All components of this used chiller will be tested on adequate performance, leak free condition (condensing blocks), compressors, fans, control panel, and so forth). Choosing HOSBV means buying with warranty. We perform a industrial cleaning. if requested we can arrange your shipment.