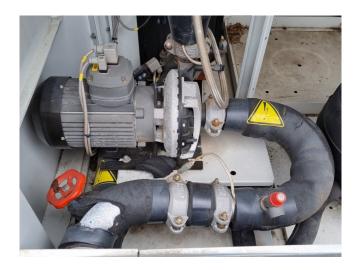

#### **Used Carrier 30 RA 140**

Used Carrier 30 RA 140 air-cooled chiller on R407C. Complete with 4 SZ161T4VC scroll compressors, condenser with 2 fans, brazed heat exchanger as evaporator, water pump, expansion vessel and a control cabinet. \*All components of this used chiller will be tested on adequate performance, leak free condition (condensing blocks), compressors, fans, control panel, and so forth). Choosing HOSBV means buying with warranty. We perform a industrial cleaning. if requested we can arrange your shipment.