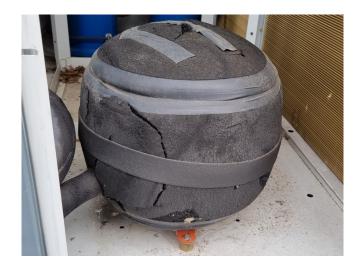

#### **Used Carrier 30 RA 140**

Used Carrier 30 RA 140 air-cooled chiller on R407C. Complete with 4 SZ161T4VC scroll compressors, condenser with 2 fans, brazed heat exchanger as evaporator, water pump, expansion vessel and a control cabinet. \*All components of this used chiller will be tested on adequate performance, leak free condition (condensing blocks), compressors, fans, control panel, and so forth). Choosing HOSBV means buying with warranty. We perform a industrial cleaning. if requested we can arrange your shipment.