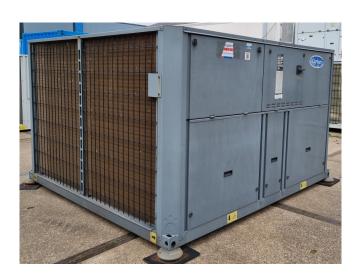

## **Specifications**

| Brand                | Carrier                |
|----------------------|------------------------|
| Туре                 | 30 RA 140              |
| Product type         | Air Cooled Chiller     |
| Capacity kW          | 135,0                  |
| Capacity Tons        | 38,4                   |
| Refrigerant          | Freon                  |
| Refrigerant Type     | R407C                  |
| Pump                 | ✓                      |
| Hydronic Module      | ✓                      |
| Weight in kg.        | 1212 kg                |
| Sizes                | 2250x2070x1370 mm      |
|                      | (LxWxH)                |
| Compressor(s) type & | 4x Performer SZ161T4VC |
| model                |                        |
| Number of fans       | 2                      |
| Remarks              | Y.o.b. 2006            |
| Stock                | 1                      |

#### **Used Carrier 30 RA 140**

Used Carrier 30 RA 140 air-cooled chiller on R407C. Complete with 4 SZ161T4VC scroll compressors, condenser with 2 fans, brazed heat exchanger as evaporator, water pump, expansion vessel and a control cabinet. \*All components of this used chiller will be tested on adequate performance, leak free condition (condensing blocks), compressors, fans, control panel, and so forth). Choosing HOSBV means buying with warranty. We perform a industrial cleaning. if requested we can arrange your shipment.