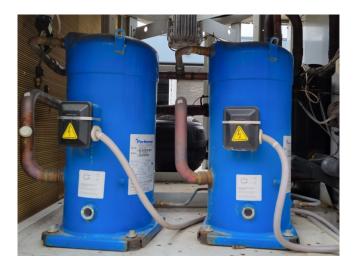

#### **Used Carrier 30 RA 140**

Used Carrier 30 RA 140 air-cooled chiller on R407C. Complete with 4 SZ161T4VC scroll compressors, condenser with 2 fans, brazed heat exchanger as evaporator, water pump, expansion vessel and a control cabinet. \*All components of this used chiller will be tested on adequate performance, leak free condition (condensing blocks), compressors, fans, control panel, and so forth). Choosing HOSBV means buying with warranty. We perform a industrial cleaning. if requested we can arrange your shipment.