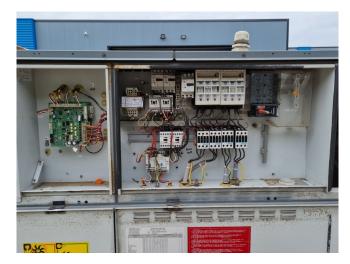

#### **Used Carrier 30 RA 140**

Used Carrier 30 RA 140 air-cooled chiller on R407C. Complete with 4 SZ161T4VC scroll compressors, condenser with 2 fans, brazed heat exchanger as evaporator, water pump, expansion vessel and a control cabinet. \*All components of this used chiller will be tested on adequate performance, leak free condition (condensing blocks), compressors, fans, control panel, and so forth). Choosing HOSBV means buying with warranty. We perform a industrial cleaning. if requested we can arrange your shipment.