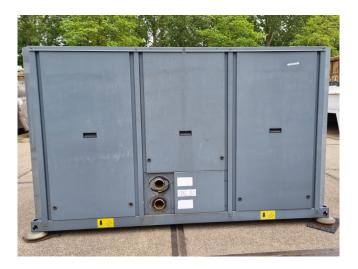

#### **Used Carrier 30 RA 140**

Used Carrier 30 RA 140 air-cooled chiller on R407C. Complete with 4 SZ161T4VC scroll compressors, condenser with 2 fans, brazed heat exchanger as evaporator, water pump, expansion vessel and a control cabinet. \*All components of this used chiller will be tested on adequate performance, leak free condition (condensing blocks), compressors, fans, control panel, and so forth). Choosing HOSBV means buying with warranty. We perform a industrial cleaning. if requested we can arrange your shipment.