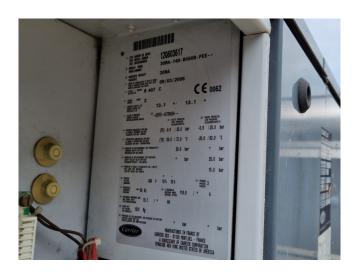

## **Specifications**

| Brand                | Carrier                |
|----------------------|------------------------|
| Туре                 | 30 RA 140              |
| Product type         | Air Cooled Chiller     |
| Capacity kW          | 135,0                  |
| Capacity Tons        | 38,4                   |
| Refrigerant          | Freon                  |
| Refrigerant Type     | R407C                  |
| Pump                 | ✓                      |
| Hydronic Module      | ✓                      |
| Weight in kg.        | 1212 kg                |
| Sizes                | 2250x2070x1370 mm      |
|                      | (LxWxH)                |
| Compressor(s) type & | 4x Performer SZ161T4VC |
| model                |                        |
| Number of fans       | 2                      |
| Remarks              | Y.o.b. 2006            |
| Stock                | 1                      |

#### **Used Carrier 30 RA 140**

Used Carrier 30 RA 140 air-cooled chiller on R407C. Complete with 4 SZ161T4VC scroll compressors, condenser with 2 fans, brazed heat exchanger as evaporator, water pump, expansion vessel and a control cabinet. \*All components of this used chiller will be tested on adequate performance, leak free condition (condensing blocks), compressors, fans, control panel, and so forth). Choosing HOSBV means buying with warranty. We perform a industrial cleaning. if requested we can arrange your shipment.