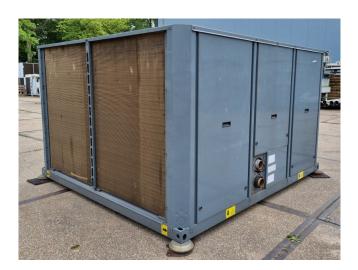

## **Specifications**

| Brand                | Carrier                |
|----------------------|------------------------|
| Туре                 | 30 RA 140              |
| Product type         | Air Cooled Chiller     |
| Capacity kW          | 135,0                  |
| Capacity Tons        | 38,4                   |
| Refrigerant          | Freon                  |
| Refrigerant Type     | R407C                  |
| Pump                 | ✓                      |
| Hydronic Module      | ✓                      |
| Weight in kg.        | 1212 kg                |
| Sizes                | 2250x2070x1370 mm      |
|                      | (LxWxH)                |
| Compressor(s) type & | 4x Performer SZ161T4VC |
| model                |                        |
| Number of fans       | 2                      |
| Remarks              | Y.o.b. 2006            |
| Stock                | 1                      |

#### **Used Carrier 30 RA 140**

Used Carrier 30 RA 140 air-cooled chiller on R407C. Complete with 4 SZ161T4VC scroll compressors, condenser with 2 fans, brazed heat exchanger as evaporator, water pump, expansion vessel and a control cabinet. \*All components of this used chiller will be tested on adequate performance, leak free condition (condensing blocks), compressors, fans, control panel, and so forth). Choosing HOSBV means buying with warranty. We perform a industrial cleaning. if requested we can arrange your shipment.