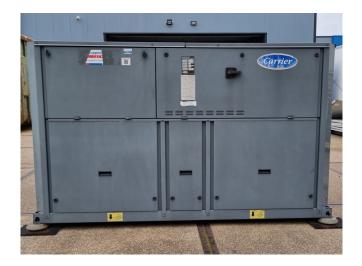

#### **Used Carrier 30 RA 140**

Used Carrier 30 RA 140 air-cooled chiller on R407C. Complete with 4 SZ161T4VC scroll compressors, condenser with 2 fans, brazed heat exchanger as evaporator, water pump, expansion vessel and a control cabinet. \*All components of this used chiller will be tested on adequate performance, leak free condition (condensing blocks), compressors, fans, control panel, and so forth). Choosing HOSBV means buying with warranty. We perform a industrial cleaning. if requested we can arrange your shipment.