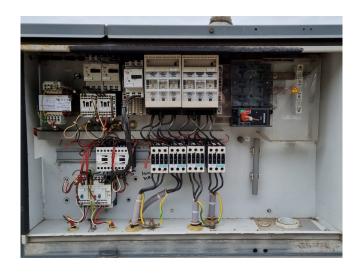

#### **Used Carrier 30 RA 140**

Used Carrier 30 RA 140 air-cooled chiller on R407C. Complete with 4 SZ161T4VC scroll compressors, condenser with 2 fans, brazed heat exchanger as evaporator, water pump, expansion vessel and a control cabinet. \*All components of this used chiller will be tested on adequate performance, leak free condition (condensing blocks), compressors, fans, control panel, and so forth). Choosing HOSBV means buying with warranty. We perform a industrial cleaning. if requested we can arrange your shipment.