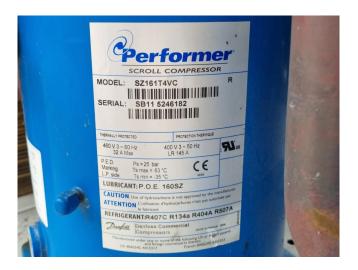

## **Specifications**

| Brand                | Carrier                |
|----------------------|------------------------|
| Туре                 | 30 RA 140              |
| Product type         | Air Cooled Chiller     |
| Capacity kW          | 135,0                  |
| Capacity Tons        | 38,4                   |
| Refrigerant          | Freon                  |
| Refrigerant Type     | R407C                  |
| Pump                 | ✓                      |
| Hydronic Module      | ✓                      |
| Weight in kg.        | 1212 kg                |
| Sizes                | 2250x2070x1370 mm      |
|                      | (LxWxH)                |
| Compressor(s) type & | 4x Performer SZ161T4VC |
| model                |                        |
| Number of fans       | 2                      |
| Remarks              | Y.o.b. 2006            |
| Stock                | 1                      |

#### **Used Carrier 30 RA 140**

Used Carrier 30 RA 140 air-cooled chiller on R407C. Complete with 4 SZ161T4VC scroll compressors, condenser with 2 fans, brazed heat exchanger as evaporator, water pump, expansion vessel and a control cabinet. \*All components of this used chiller will be tested on adequate performance, leak free condition (condensing blocks), compressors, fans, control panel, and so forth). Choosing HOSBV means buying with warranty. We perform a industrial cleaning. if requested we can arrange your shipment.