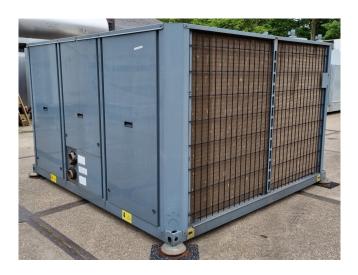

## **Specifications**

| Brand                | Carrier                |
|----------------------|------------------------|
| Туре                 | 30 RA 140              |
| Product type         | Air Cooled Chiller     |
| Capacity kW          | 135,0                  |
| Capacity Tons        | 38,4                   |
| Refrigerant          | Freon                  |
| Refrigerant Type     | R407C                  |
| Pump                 | ✓                      |
| Hydronic Module      | ✓                      |
| Weight in kg.        | 1212 kg                |
| Sizes                | 2250x2070x1370 mm      |
|                      | (LxWxH)                |
| Compressor(s) type & | 4x Performer SZ161T4VC |
| model                |                        |
| Number of fans       | 2                      |
| Remarks              | Y.o.b. 2006            |
| Stock                | 1                      |

#### **Used Carrier 30 RA 140**

Used Carrier 30 RA 140 air-cooled chiller on R407C. Complete with 4 SZ161T4VC scroll compressors, condenser with 2 fans, brazed heat exchanger as evaporator, water pump, expansion vessel and a control cabinet. \*All components of this used chiller will be tested on adequate performance, leak free condition (condensing blocks), compressors, fans, control panel, and so forth). Choosing HOSBV means buying with warranty. We perform a industrial cleaning. if requested we can arrange your shipment.