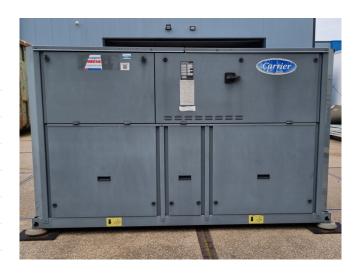

#### **Used Carrier 30 RA 140**

Used Carrier 30 RA 140 air-cooled chiller on R407C. Complete with 4 SZ161T4VC scroll compressors, condenser with 2 fans, brazed heat exchanger as evaporator, water pump, expansion vessel and a control cabinet. \*All components of this used chiller will be tested on adequate performance, leak free condition (condensing blocks), compressors, fans, control panel, and so forth). Choosing HOSBV means buying with warranty. We perform a industrial cleaning. if requested we can arrange your shipment.